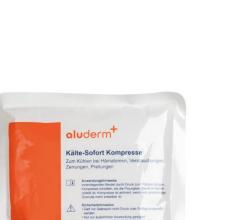

## aluderm® Instant cold compress, small

Instant cold compress. Without pre-cooling, independent of external energy, is activated by squeezing, develops intensive cold quickly, single use.

Inhalt Urea, Wasser